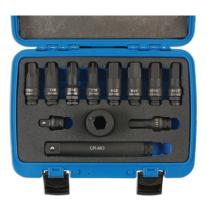

## Heavy Duty Impact Socket Bit Set 3/4"D 12pc

A heavy duty 3/4"D impact socket bit set in Hex and Star\* profiles, with additional accessories.

## **Additional Information**

- 5 x 3/4"D Hex socket bits: 14, 17, 19, 21, 22mm.
- 4 x 3/4"D Star\* socket bits: T70, T80, T90, T100.
- Accessories: impact extension bar (200mm long), 3/4"D x 1/2"D impact adaptor, 3/4"D impact coupler (lock).
- · Manufactured from chrome molybdenum for impact strength with anti-corrosion black phosphate finish.