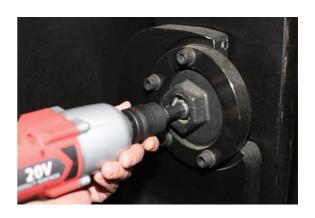

## Heavy Duty Impact Socket Bit Set 3/4"D 12pc

A heavy duty 3/4"D impact socket bit set in Hex and Star\* profiles, with additional accessories.

## **Additional Information**

- 5 x 3/4"D Hex socket bits: 14, 17, 19, 21, 22mm.
- 4 x 3/4"D Star\* socket bits: T70, T80, T90, T100.
- Accessories: impact extension bar (200mm long), 3/4"D x 1/2"D impact adaptor, 3/4"D impact coupler (lock).
- · Manufactured from chrome molybdenum for impact strength with anti-corrosion black phosphate finish.