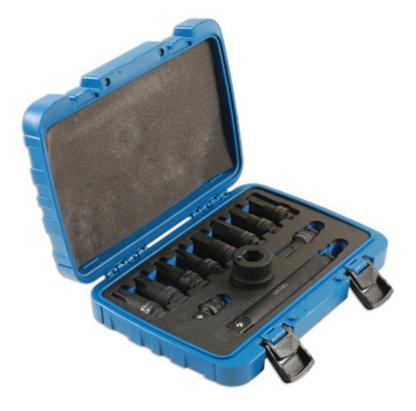

## Heavy Duty Impact Socket Bit Set 3/4"D 12pc

A heavy duty 3/4"D impact socket bit set in Hex and Star\* profiles, with additional accessories.

## **Additional Information**

- 5 x 3/4"D Hex socket bits: 14, 17, 19, 21, 22mm.
- 4 x 3/4"D Star\* socket bits: T70, T80, T90, T100.
- Accessories: impact extension bar (200mm long), 3/4"D x 1/2"D impact adaptor, 3/4"D impact coupler (lock).
- · Manufactured from chrome molybdenum for impact strength with anti-corrosion black phosphate finish.