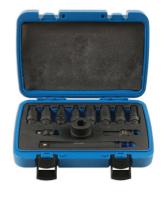

## Heavy Duty Impact Socket Bit Set 3/4"D 12pc

A heavy duty 3/4"D impact socket bit set in Hex and Star\* profiles, with additional accessories.

## **Additional Information**

- 5 x 3/4"D Hex socket bits: 14, 17, 19, 21, 22mm.
- 4 x 3/4"D Star\* socket bits: T70, T80, T90, T100.
- Accessories: impact extension bar (200mm long), 3/4"D x 1/2"D impact adaptor, 3/4"D impact coupler (lock).
- · Manufactured from chrome molybdenum for impact strength with anti-corrosion black phosphate finish.