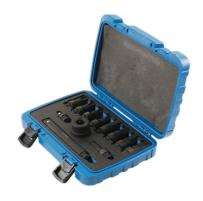

## Heavy Duty Impact Socket Bit Set 3/4"D 12pc

A heavy duty 3/4"D impact socket bit set in Hex and Star\* profiles, with additional accessories.

## **Additional Information**

- 5 x 3/4"D Hex socket bits: 14, 17, 19, 21, 22mm.
- 4 x 3/4"D Star\* socket bits: T70, T80, T90, T100.
- Accessories: impact extension bar (200mm long), 3/4"D x 1/2"D impact adaptor, 3/4"D impact coupler (lock).
- · Manufactured from chrome molybdenum for impact strength with anti-corrosion black phosphate finish.