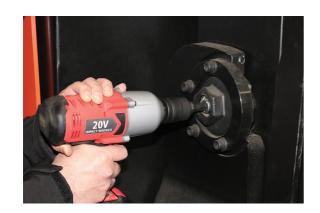

## Heavy Duty Impact Socket Bit Set 3/4"D 12pc

A heavy duty 3/4"D impact socket bit set in Hex and Star\* profiles, with additional accessories.